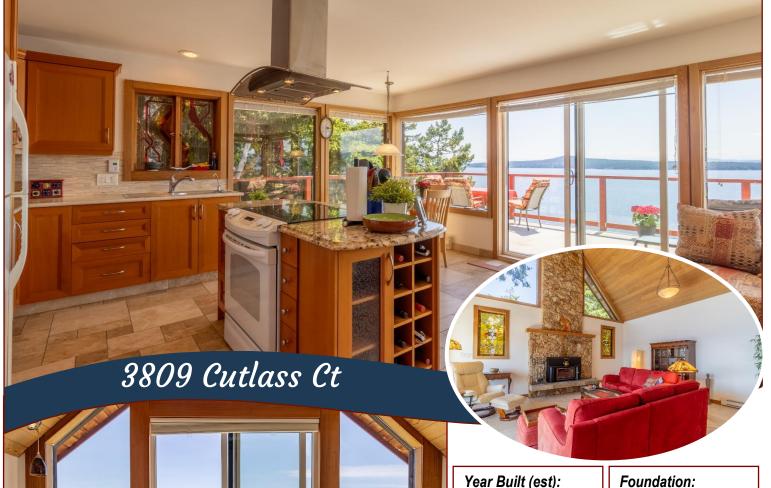

### Private Oceanfront Oasis!

coastal living in this magnificent southwest-facing oceanfront home. Tucked away in a private woodland setting less than 100ft from water's edge, this sanctuary offers front-row seats to whale migration, eagles flying and peaceful southwest sunsets. Breathtaking Great Room under a vaulted cedar ceiling beside a commanding rock fireplace reaching for the sky. Flooded with light & views, the openconcept kitchen and dining space captures panoramic ocean vistas. Rich wood windows, artful tile work add distinctive charm. Four bedrooms with three bathrooms ensure ample space for everyone. Basement suite provides privacy for four to sleep comfortably. Unwind in the family room, detoxify in the sauna, or workout in the ocean view gym with its own walkout deck. Experience secluded paradise, connected to municipal sewer and water. This property is turnkey, ready for your new adventure. All measurements are approximate buyers to verify.