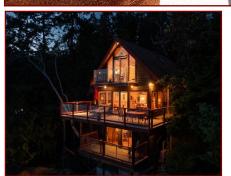

### Private Oceanfront Oasis!

coastal living in this magnificent southwest-facing oceanfront home. Tucked away in a private woodland setting less than 100ft from water's edge, this sanctuary offers front-row seats to whale migration, eagles flying and peaceful southwest sunsets. Breathtaking Great Room under a vaulted cedar ceiling beside a commanding rock fireplace reaching for the sky. Flooded with light & views, the openconcept kitchen and dining space captures panoramic ocean vistas. Rich wood windows, artful tile work add distinctive charm. Four bedrooms with three bathrooms ensure ample space for everyone. Basement suite provides privacy for four to sleep comfortably. Unwind in the family room, detoxify in the sauna, or workout in the ocean view gym with its own walkout deck. Experience secluded paradise, connected to municipal sewer and water. This property is turnkey, ready for your new adventure. All measurements are approximate buyers to verify.