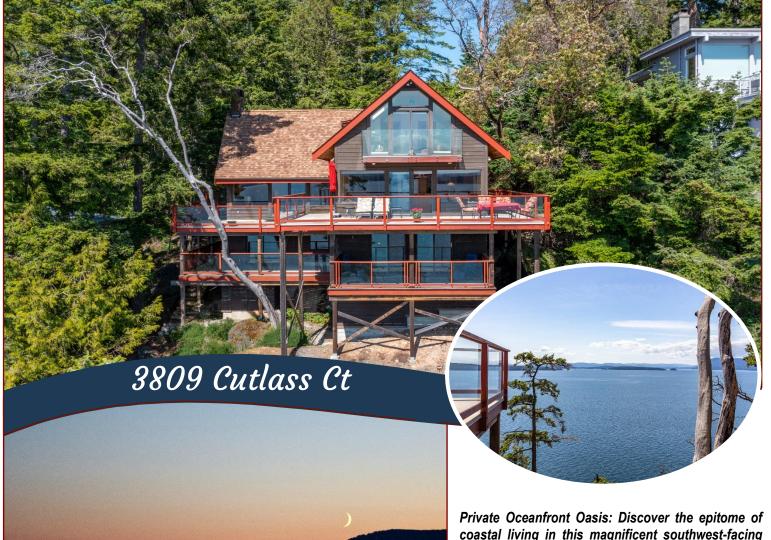

### Private Oceanfront Oasis!

coastal living in this magnificent southwest-facing oceanfront home. Tucked away in a private woodland setting less than 100ft from water's edge, this sanctuary offers front-row seats to whale migration, eagles flying and peaceful southwest sunsets. Breathtaking Great Room under a vaulted cedar ceiling beside a commanding rock fireplace reaching for the sky. Flooded with light & views, the openconcept kitchen and dining space captures panoramic ocean vistas. Rich wood windows, artful tile work add distinctive charm. Four bedrooms with three bathrooms ensure ample space for everyone. Basement suite provides privacy for four to sleep comfortably. Unwind in the family room, detoxify in the sauna, or workout in the ocean view gym with its own walkout deck. Experience secluded paradise, connected to municipal sewer and water. This property is turnkey, ready for your new adventure. All measurements are approximate buyers to verify.