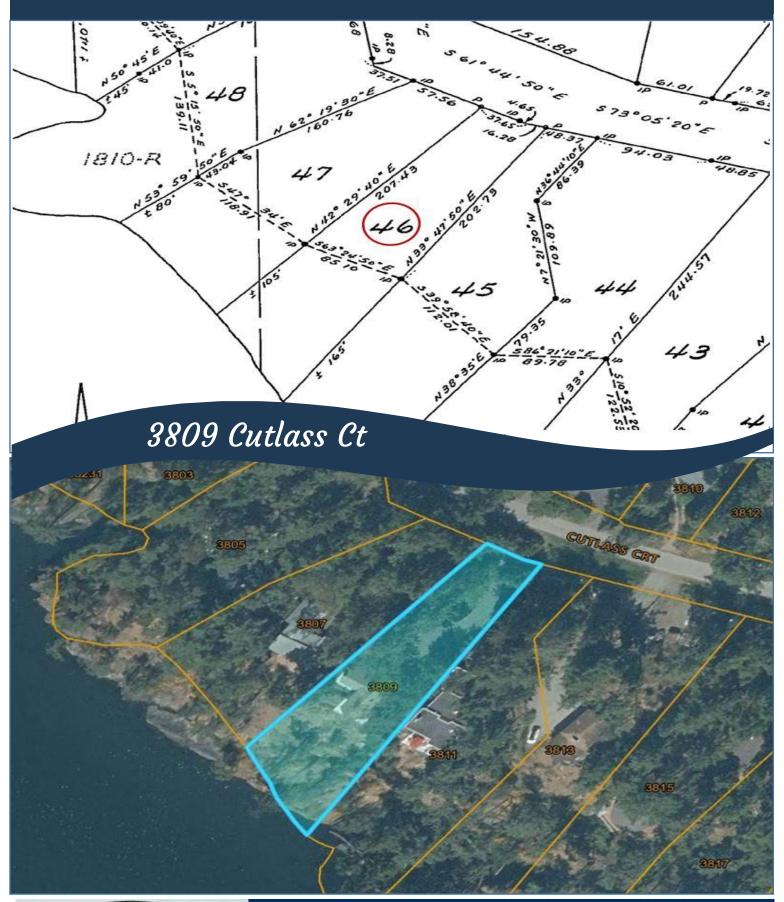

k. Experience secluded paradise, connected to municipal sewer and water. This property is turnkey, ready for your new adventure. All measurements are approximate buyers to verify.



# Property Details



1984

**Lot Acres:** 0.59

Bedrooms: 4

Bathrooms: 3

**Fin SqFt:** 2,749

**Unfin SqFt:** 1,000

**Bsmt:** 8' Finished, Walk-out access with windows + unfinished crawl space

Bsmt Height: 8 ft

Water: Municipal

Water. Murnicip

Waste: Sewer

Driveway: Gravel/dirt

Concrete Poured

**Roof:** Asphalt shingle

Ext Fin: Wood

**Heat:** Baseboard, Electric, Heat pump, Wood, + Air

conditioning

#### Lot Features:

- Oceanfront
- Sunny large decks
- Expansive views
- Lower level suite
- Magic Lake Estates

with access to Thieves Bay marina &

tennis courts







# Plot Plan and Aerial View





## Pender Islands Map



<u>DISCLAIMER:</u> While every effort is made to provide reliable information, Dockside Realty Ltd. makes no representations or warranties as to the accuracy of this brochure.

All measurements are approximate and the buyer is responsible for verifying all data provided.